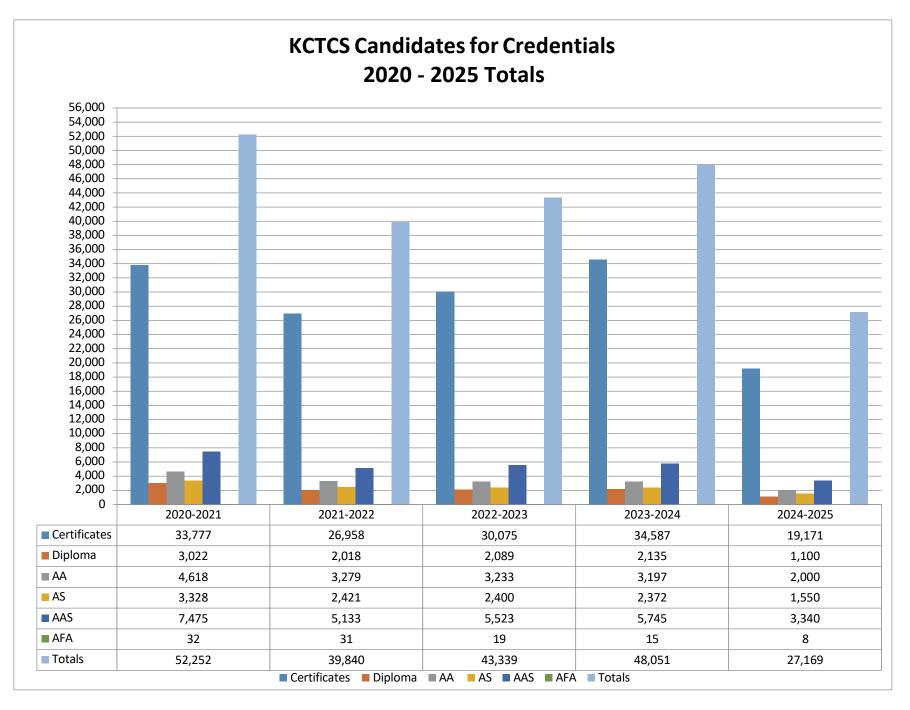

# Table of ContentsKentucky Community and Technical College SystemCandidates for CredentialsSeptember 28, 2024 – January 3, 2025

<u>Page</u>

| Student Candidates by College                                          | 1 - 89  |
|------------------------------------------------------------------------|---------|
| Ashland Community and Technical College                                | 1       |
| Big Sandy Community and Technical College                              | 8       |
| Bluegrass Community and Technical College                              | 15      |
| Elizabethtown Community and Technical College                          | 25      |
| Gateway Community and Technical College                                | 29      |
| Hazard Community and Technical College                                 | 32      |
| Henderson Community College                                            | 41      |
| Hopkinsville Community College                                         | 44      |
| Jefferson Community and Technical College                              | 49      |
| Madisonville Community College                                         | 62      |
| Maysville Community and Technical College                              | 68      |
| Owensboro Community and Technical College                              | 70      |
| Somerset Community College                                             | 73      |
| Southcentral Kentucky Community and Technical College                  | 77      |
| Southeast Kentucky Community and Technical College                     | 83      |
| West Kentucky Community and Technical College                          |         |
| Glossary of Abbreviations                                              |         |
| System Totals                                                          | 92 - 95 |
| Candidates Applying for Credentials College Totals: Duplicated Count   | 92      |
| Candidates Applying for Credentials College Totals: Unduplicated Count | 93      |
| Candidates for Credentials 5 year Comparision                          | 94      |
| Candidates for Credentials 5 year Totals                               | 95      |