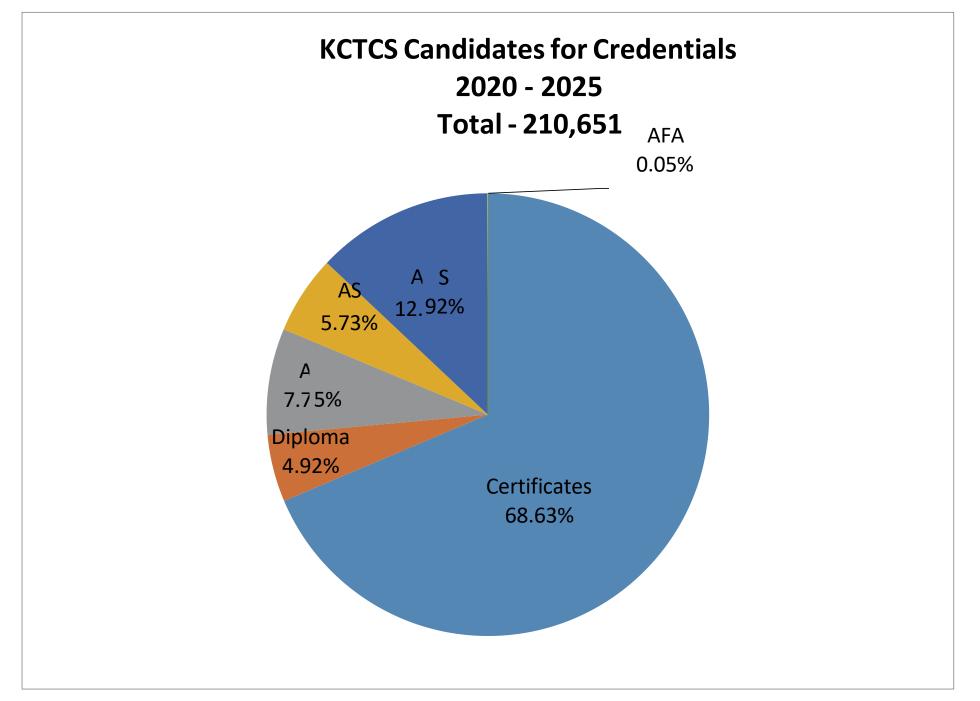

# Table of ContentsKentucky Community and Technical College SystemCandidates for CredentialsSeptember 28, 2024 – January 3, 2025

<u>Page</u>

| Student Candidates by College                                          | 1 - 89  |
|------------------------------------------------------------------------|---------|
| Ashland Community and Technical College                                | 1       |
| Big Sandy Community and Technical College                              | 8       |
| Bluegrass Community and Technical College                              | 15      |
| Elizabethtown Community and Technical College                          | 25      |
| Gateway Community and Technical College                                | 29      |
| Hazard Community and Technical College                                 | 32      |
| Henderson Community College                                            | 41      |
| Hopkinsville Community College                                         | 44      |
| Jefferson Community and Technical College                              | 49      |
| Madisonville Community College                                         | 62      |
| Maysville Community and Technical College                              | 68      |
| Owensboro Community and Technical College                              | 70      |
| Somerset Community College                                             | 73      |
| Southcentral Kentucky Community and Technical College                  | 77      |
| Southeast Kentucky Community and Technical College                     | 83      |
| West Kentucky Community and Technical College                          |         |
| Glossary of Abbreviations                                              |         |
| System Totals                                                          | 92 - 95 |
| Candidates Applying for Credentials College Totals: Duplicated Count   | 92      |
| Candidates Applying for Credentials College Totals: Unduplicated Count | 93      |
| Candidates for Credentials 5 year Comparision                          | 94      |
| Candidates for Credentials 5 year Totals                               | 95      |